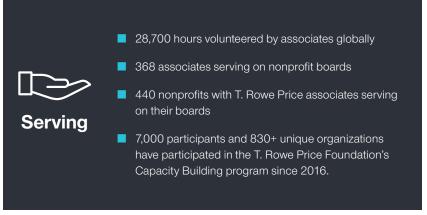

siness memberships.



\$500K

USD donation to the United Nations Foundation's Ukraine Humanitarian Fund \$170.2M

USD total given by the T. Rowe Price Foundation since inception (1981)

## **Our Accomplishments**

## Spotlight on skillCONNECT

Continuing our commitment to advancing equity in the community, we partner with Business Volunteers Maryland to host skillCONNECT, a scope-a-thon supporting grassroots nonprofits focused on service to diverse communities.

During skillCONNECT events, our associate volunteers bring their expertise and ideas to help nonprofits navigate business challenges related to strategic planning, finance, fundraising, human resources, marketing, and more. In 2022, we provided 240 hours and over \$46,000 in pro bono consulting services through skillCONNECT.







<sup>&</sup>lt;sup>3</sup> Includes matching gifts from the T. Rowe Price Foundation for U.S. associates and matching gifts from T. Rowe Price International Ltd for international associates.

Includes donations made directly through the firm's giving platform and donations submitted for matching gifts. Data represent the 2022 calendar year or are as of December 31, 2022.