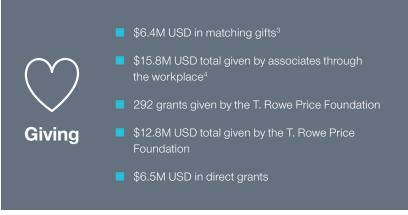

\$500K

USD donation to the United Nations Foundation's Ukraine Humanitarian Fund \$170.2M

USD total given by the T. Rowe Price Foundation since inception (1981)

<sup>&</sup>lt;sup>3</sup> Includes matching gifts from the T. Rowe Price Foundation for U.S. associates and matching gifts from T. Rowe Price International Ltd for international associates.

Includes donations made directly through the firm's giving platform and donations submitted for matching gifts. Data represent the 2022 calendar year or are as of December 31, 2022.