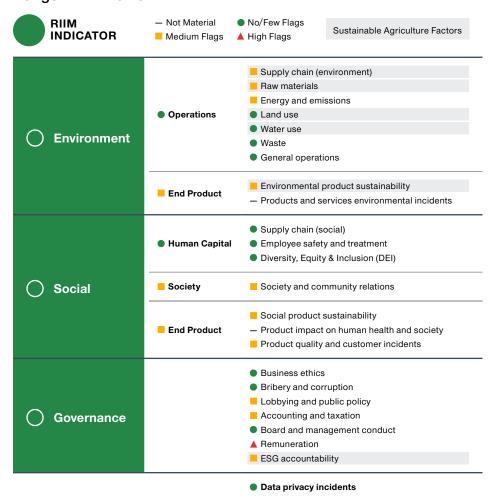

#### Building a RIIM Profile—Bunge (Case Study, June 2021)

Evaluating a company's practices concerning sustainable agriculture isn't always straightforward. Given the scale, complexity, and diversity of agricultural supply chains, we regularly see evidence of corporate management of the issues coupled with controversies.

In 2021, we found one company, Bunge, in such a situation. Bunge is an American agribusiness with international operations in soybean exports, food processing, grain trading, and fertilizer. External ESG ratings providers took very different views on the company, with one giving Bunge top marks (AAA rating) and another giving the company its secondworst possible rating (high risk). Our RIIM analysis, meanwhile, rated Bunge as green overall with its score having improved gradually over past years. However, multiple categories in our model flagged orange due

to Bunge's exposure to deforestation controversies. Its environment and social scores also fell toward the bottom of green-rated territory.

RIIM puts a high level of materiality (the ESG factors we consider to matter most) on the company's supply chain management (both environmental and social), as well as raw materials procurement, product sustainability, and society and community relations. RIIM flagged nongovernment organization (NGO) reports alleging multiple incidents of deforestation and biodiversity loss throughout the company's supply chain, especially in sensitive regions of South America and Indonesia. RIIM also pulled in quantitative data evidencing Bunge's supply chain management practices, which we fortified with our own fundamental assessment and stewardship activities.

#### **Bunge RIIM Profile**

The security identified and described is intended to illustrate the RIIM and does not necessarily represent securities purchased or sold by T. Rowe Price. No assumptions should be made that the security analyzed, or other securities analyzed, purchased, or sold, was or will be profitable. The RIIM profile is not a recommendation to buy or sell any security and is not indicative of a company's potential profitability. It measures ESG factors only. The RIIM profile is as of June 2021, is provided as a historical example only, and is subject to change.