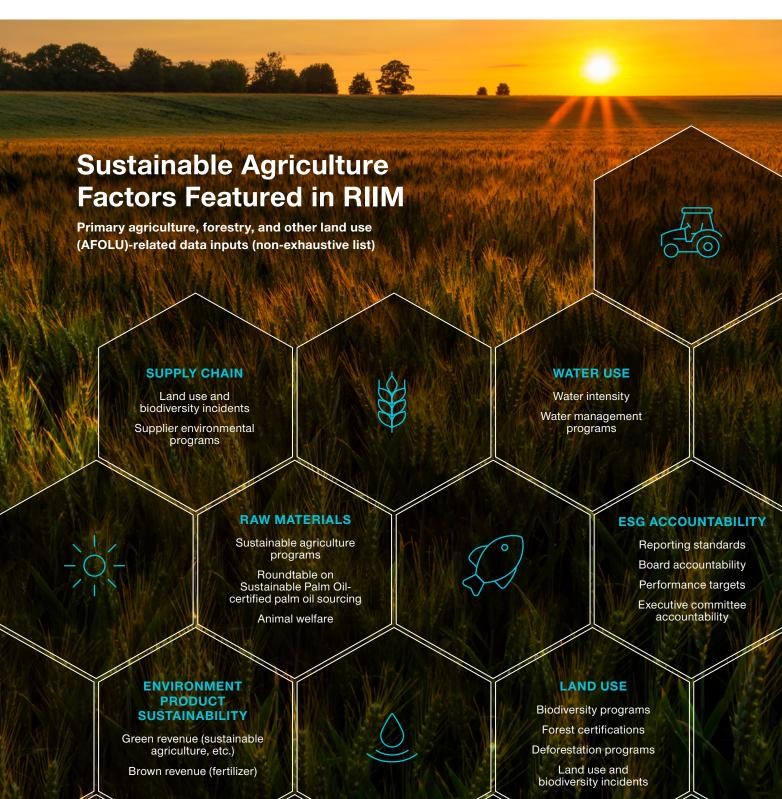

At T. Rowe Price, our equity and credit analysts consider sustainability issues related to agriculture, forestry, and other land use (AFOLU) as part of their fundamental investment research. Often, they receive support from our ESG specialists when considering how AFOLU issues may impact specific industries or securities.

#### Sustainable Agriculture in RIIM

In addition to our investment analysts' fundamental research, sustainable agricultural factors are systematically identified in our Responsible Investing Indicator Model (RIIM). They are key factors in our ESG analysis of the food, beverage, and related retail industries and the chemicals sector. They also come into play in sectors contributing to new agricultural technologies like industrials and information technology.