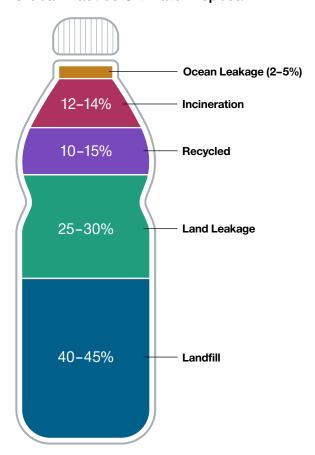

#### Global Plastics Ultimate Disposal\*

Less than 2% of plastics currently come from biobased materials. The remainder are derived from fossil fuels, which are broken down with energyintensive processes and then mixed with chemicals to create different types of plastics. The resulting synthetic product is not found anywhere in nature and does not easily decompose. Plastics can break into smaller parts but cannot break apart. The large-scale production and poor practices around disposal have made plastic a ubiquitous substance in nature—so much so that plastics are a marker of the current geological era<sup>7</sup> and have given rise to a new microbial habitat known as the plastisphere.8

The Ellen MacArthur Foundation estimates that 95% of plastic packaging material is lost to the economy after its first use. As such, plastic packaging has become an enemy of the circular economy and has prominently entered the crosshairs of consumers and regulators. Over one-third of global plastic use is in the packaging sector. As regulators address the plastics issue and consumers become more aware of the sustainability pressures plastic packaging presents, we expect the single-use plastics space to be radically reshaped in the coming decade as companies use alternative materials (paper, aluminum, etc.), innovate better plastics (bioplastics, etc.), and use less packaging material altogether.

<sup>\*</sup>Source: The New Plastics Economy, Ellen MacArthur Foundation, 2018. Most recent data available.

<sup>&</sup>lt;sup>7</sup> Zalasiewicz, et al. (2016)

<sup>8</sup> Amaral-Zettler, et al. (2020)