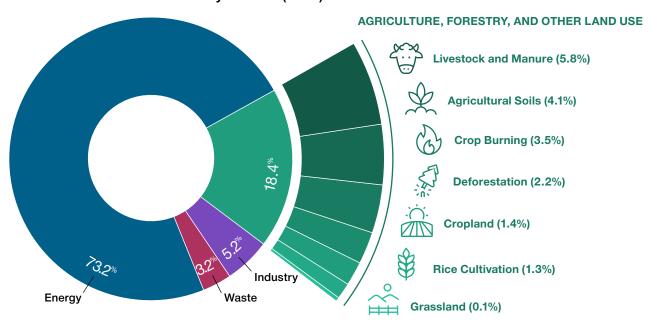

# Sustainable Agriculture

Sustainability in the agricultural sector is a challenging web of considerations. On the one hand, agriculture accounted for 18.4% of global greenhouse gas (GHG) emissions (in 2016),1 alongside ecosystem loss, and land degradation. It also accounts for 70% of all freshwater withdrawals<sup>2</sup> and is the largest contributor to nutrient runoff (a process that creates toxic algal blooms as well as "dead zones" in aquatic ecosystems). On the other hand, agriculture is a powerful force for good. It provides the food we all need to survive and has an outsized role in reducing poverty.

#### Greenhouse Gas Emissions by Source (2016)<sup>3</sup>

<sup>&</sup>lt;sup>1</sup> Climate Watch, The World Resources Institute (2016)—most recent data available

<sup>&</sup>lt;sup>2</sup> World Bank (2020)

<sup>&</sup>lt;sup>3</sup> Source: Our World in Data (September 2020). Data as at 2016—most recent available.