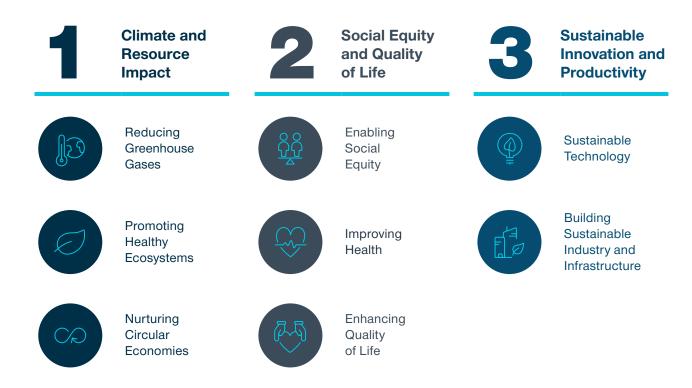

#### **Identifying Impact Investments**

In 2021 we launched our first impact strategies. These investments embed sustainable objectives alongside financial performance.

All investments in our impact strategies start with an assessment of their alignment with the delivery of positive environmental and social impacts. This considers both materiality and measurability. To aid this assessment, we have built a proprietary framework which we call our Impact Lens. This framework helps to ensure we deploy a consistent standard for identifying impact activities, which feature three impact pillars and eight sub-pillars outlined below.