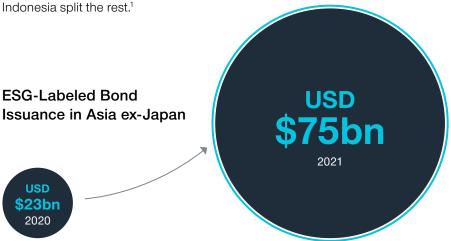

The issuance of ESG-labeled bonds in Asia ex-Japan totaled USD\$75 billion in 2021, trebling the issuance volumes in 2020. China and South Korea combined account for 70% of the total, while Hong Kong and countries like India and