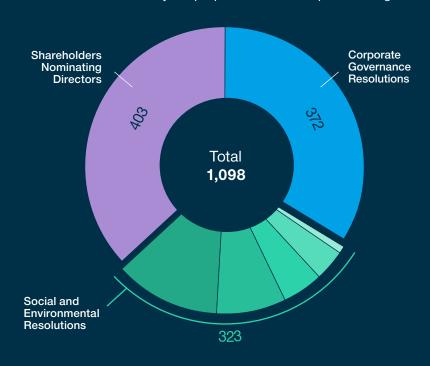

### **44** Proxy Voting

2021 Proxy Voting Activity Shareholder Proposals in Focus