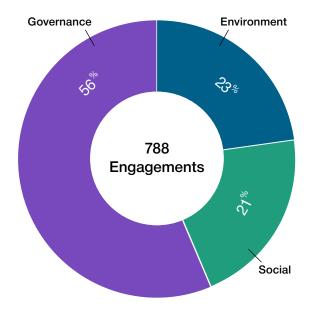

#### **42** Corporate Engagement

2021 Engagement Activity

### **44** Proxy Voting

2021 Proxy Voting Activity Shareholder Proposals in Focus