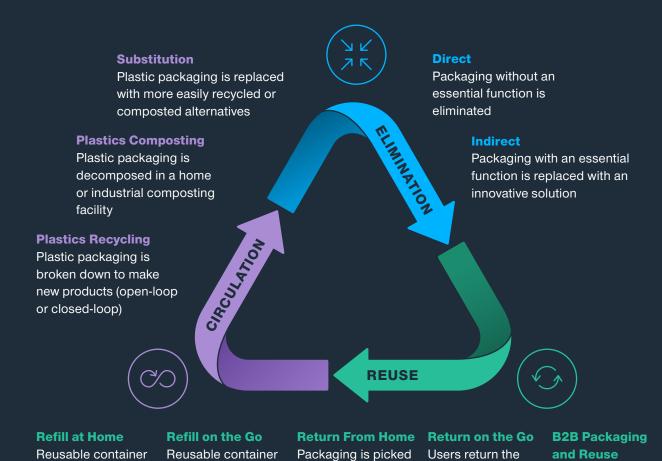

### Plastic-Intensive Industries Are Responding in Different Ways<sup>10</sup>

Within the HPC sector, innovations are broadly focused on three different outcomes

up from home by a

collection service

packaging at

store/drop-off point

is refilled away from

home/in store

is refilled at home

Inter-industry

reuse systems

<sup>10</sup> Source: Original diagram sourced from the Ellen MacArthur Foundation website, September 2021. The diagram is reproduced by T. Rowe Price specifically for inclusion in this article, and its use does not reflect the views of the Ellen MacArthur Foundation, nor does it reflect or imply the foundation's endorsement.