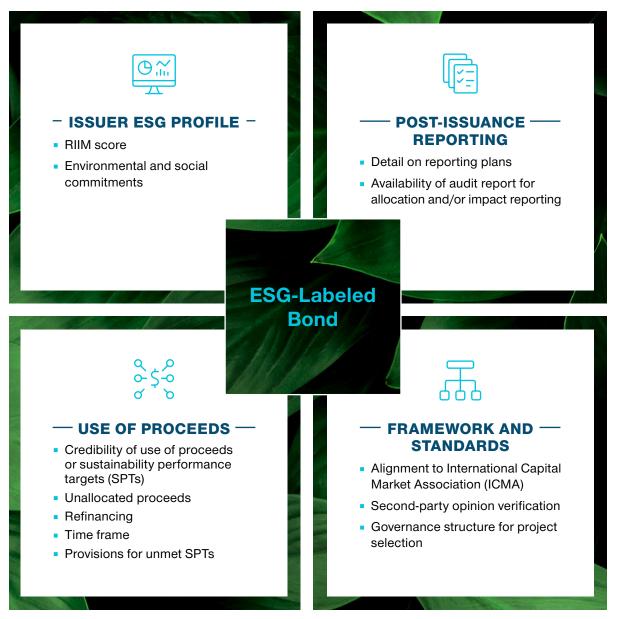

#### **Evaluating ESG-Labeled Bonds**

The extraordinary growth of ESG-labeled debt issuance in recent years has driven a need for more robust evaluation of the environmental and social credentials backing up these issuances. Given the nascency of the ESG-labeled bond market, we have seen wild variations in the quality of green, social, ESG, and sustainability-linked bonds.

These bonds generally price at a premium (often referred to as the "greenium") and are purchased by investors specifically looking to orient fund flows toward sustainable activities. So, it is vital that issuers provide adequate evidence and are accountable for delivering on their sustainable objectives.

We have built our own proprietary framework for evaluating the credentials of ESG-labeled bonds. Our ESG bond framework provides more robust analysis and ongoing monitoring of bonds within this category.

#### ESG-Labeled Bonds—Evaluation Framework