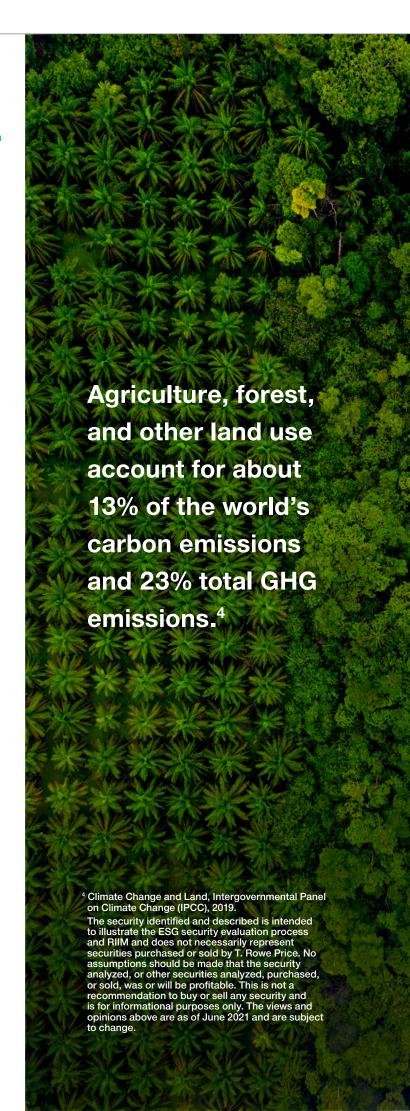

The Intergovernmental Panel on Climate Change estimates that agriculture, forest, and other land use (AFOLU) accounted for about 13% of the world's carbon emissions and 23% total GHG emissions between 2007 and 2016. AFOLU activities are the dominant contributors to deforestation, which impedes the ability for the world's land sinks (forests, croplands, and wetlands) to absorb carbon from the atmosphere. Between 2007 and 2016, natural terrestrial carbon sinks are estimated to have offset 28% of human-generated emissions.<sup>4</sup>